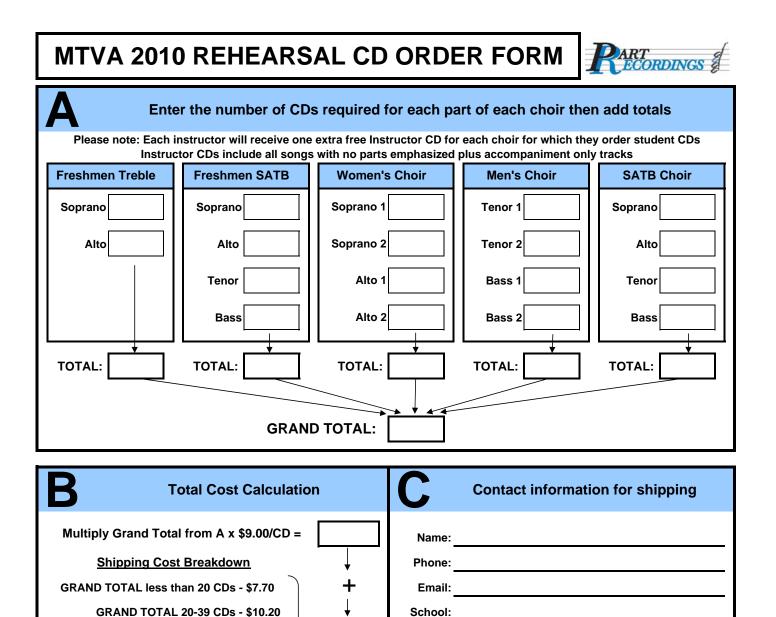

Address:

Notes:

GRAND TOTAL 40-59 CDs - \$15.50

GRAND TOTAL 60-79 CDs - \$18.10 GRAND TOTAL over 79 CDs - \$24.20

TOTAL COST =

Please direct any questions to: Mark Robertshaw - robertshaw@partrecordings.com Please use a copy of this form as a P.O. Request for your financial services department